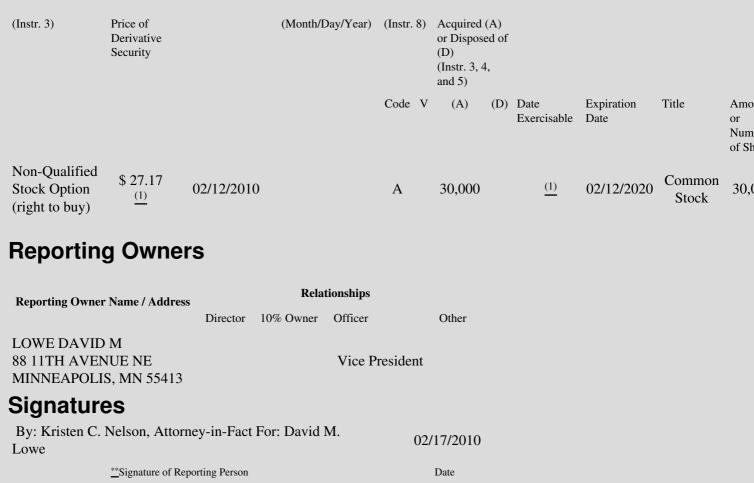

| 1. Title of | 2.          | 3. Transaction Date | 3A. Deemed         | 4.        | 5. Number of | 6. Date Exercisable and | 7. Title and Amour |
|-------------|-------------|---------------------|--------------------|-----------|--------------|-------------------------|--------------------|
| Derivative  | Conversion  | (Month/Day/Year)    | Execution Date, if | Transacti | orDerivative | Expiration Date         | Underlying Securit |
| Security    | or Exercise |                     | any                | Code      | Securities   | (Month/Day/Year)        | (Instr. 3 and 4)   |

Employee stock option granted pursuant to the Amended and Restated Graco Inc. Stock Incentive Plan (2006) in transaction exempt(1) under Rule 16b-3. The stock option becomes exercisable in four equal annual installments, commencing one year after the date of the grant.