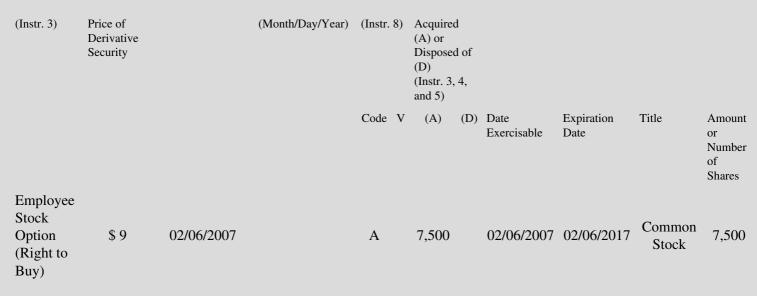

 Table II - Derivative Securities Acquired, Disposed of, or Beneficially Owned
 (e.g., puts, calls, warrants, options, convertible securities)

| 1. Title of | 2.          | 3. Transaction Date | 3A. Deemed         | 4.         | 5. Number       | 6. Date Exercisable and | 7. Title and Amount of |
|-------------|-------------|---------------------|--------------------|------------|-----------------|-------------------------|------------------------|
| Derivative  | Conversion  | (Month/Day/Year)    | Execution Date, if | Transactio | onof Derivative | Expiration Date         | Underlying Securities  |
| Security    | or Exercise |                     | any                | Code       | Securities      | (Month/Day/Year)        | (Instr. 3 and 4)       |