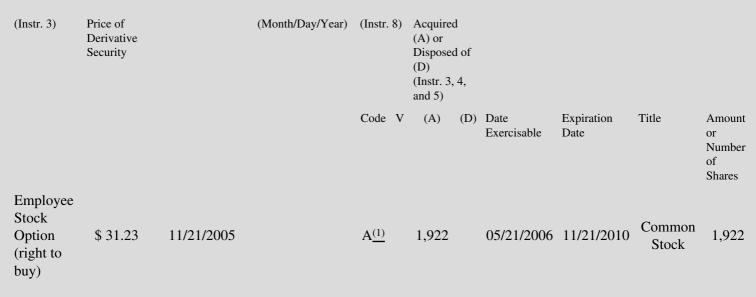

 Table II - Derivative Securities Acquired, Disposed of, or Beneficially Owned
 (e.g., puts, calls, warrants, options, convertible securities)

| 1. Title of | 2.          | 3. Transaction Date | 3A. Deemed         | 4.         | 5. Number       | 6. Date Exercisable and | 7. Title and Amount of |
|-------------|-------------|---------------------|--------------------|------------|-----------------|-------------------------|------------------------|
| Derivative  | Conversion  | (Month/Day/Year)    | Execution Date, if | Transactio | onof Derivative | Expiration Date         | Underlying Securities  |
| Security    | or Exercise |                     | any                | Code       | Securities      | (Month/Day/Year)        | (Instr. 3 and 4)       |

## **Explanation of Responses:**

- \* If the form is filed by more than one reporting person, see Instruction 4(b)(v).
- \*\* Intentional misstatements or omissions of facts constitute Federal Criminal Violations. See 18 U.S.C. 1001 and 15 U.S.C. 78ff(a).
- (1) Pursuant to the Amended and Restated Steel Dynamics, Inc. 1996 Incentive Stock Option Plan approved by stockholders and exempt from Section 16(b) of the Securities Exchange Act of 1934 pursuant to Rule 16b-3 thereunder.