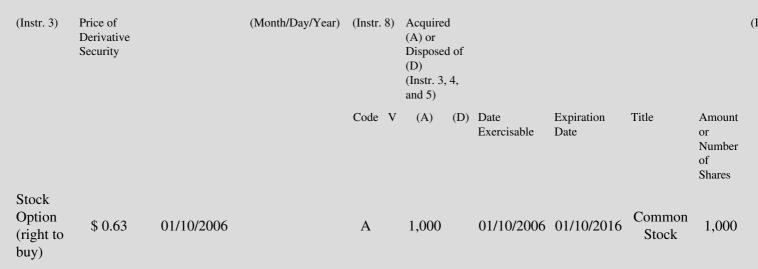

 Table II - Derivative Securities Acquired, Disposed of, or Beneficially Owned
 (e.g., puts, calls, warrants, options, convertible securities)

| 1. Title of | 2.          | 3. Transaction Date | 3A. Deemed         | 4.         | 5. Number       | 6. Date Exercisable and | 7. Title and Amount of | 8. |
|-------------|-------------|---------------------|--------------------|------------|-----------------|-------------------------|------------------------|----|
| Derivative  | Conversion  | (Month/Day/Year)    | Execution Date, if | Transactio | onof Derivative | Expiration Date         | Underlying Securities  | D  |
| Security    | or Exercise |                     | any                | Code       | Securities      | (Month/Day/Year)        | (Instr. 3 and 4)       | S  |

(1) These options were issued to the reporting person as a non-employee director for attendance at a meeting of the Board of Directors.

Note: File three copies of this Form, one of which must be manually signed. If space is insufficient, *see* Instruction 6 for procedure. Potential persons who are to respond to the collection of information contained in this form are not required to respond unless the form displays a currently valid OMB number.