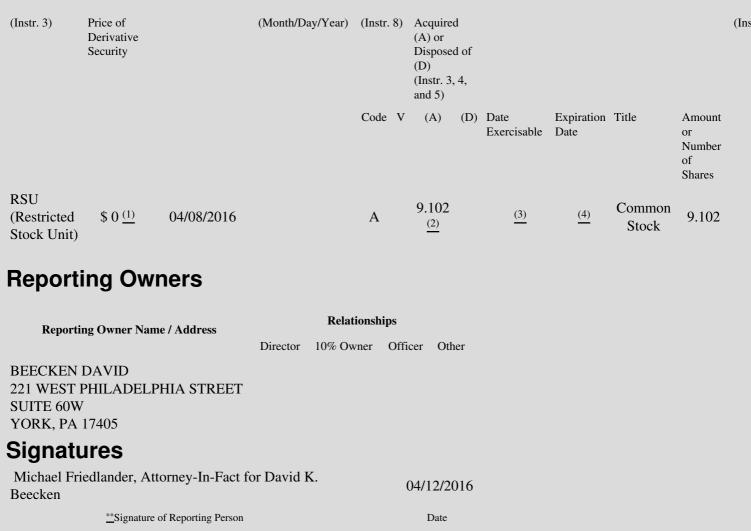

 Table II - Derivative Securities Acquired, Disposed of, or Beneficially Owned
 (e.g., puts, calls, warrants, options, convertible securities)

| 1. Title of | 2.          | 3. Transaction Date | 3A. Deemed         | 4.         | 5. Number       | 6. Date Exercisable and | 7. Title and Amount of | 8. P |
|-------------|-------------|---------------------|--------------------|------------|-----------------|-------------------------|------------------------|------|
| Derivative  | Conversion  | (Month/Day/Year)    | Execution Date, if | Transactio | onof Derivative | Expiration Date         | Underlying Securities  | Der  |
| Security    | or Exercise |                     | any                | Code       | Securities      | (Month/Day/Year)        | (Instr. 3 and 4)       | Sec  |

## **Explanation of Responses:**

- \* If the form is filed by more than one reporting person, *see* Instruction 4(b)(v).
- \*\* Intentional misstatements or omissions of facts constitute Federal Criminal Violations. See 18 U.S.C. 1001 and 15 U.S.C. 78ff(a).
- (1) Shares convert to common stock on a 1:1 basis.
- (2) Dividend on existing vested or unvested Restricted Stock Unit (RSUs) awarded to Reporting Person, payable as additional units of Phantom Stock.
- (3) Dividends vest simultaneously with Restricted Stock Units to which they relate.
- (4) Not applicable to this transaction.