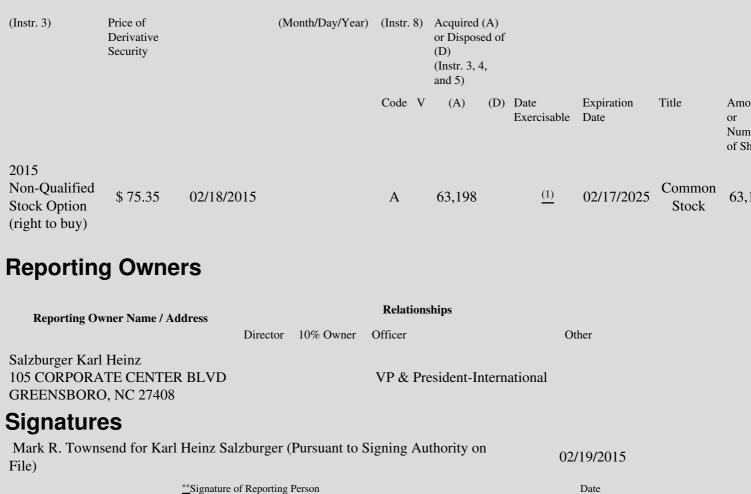

| 1. Title of | 2.          | 3. Transaction Date | 3A. Deemed         | 4.        | 5. Number of | 6. Date Exercisable and | 7. Title and Amour |
|-------------|-------------|---------------------|--------------------|-----------|--------------|-------------------------|--------------------|
| Derivative  | Conversion  | (Month/Day/Year)    | Execution Date, if | Transacti | orDerivative | Expiration Date         | Underlying Securit |
| Security    | or Exercise |                     | any                | Code      | Securities   | (Month/Day/Year)        | (Instr. 3 and 4)   |

(1) This option vests as follows: 21,066 shares vest on 02/18/16; 21,066 shares vest on 02/18/17; and 21,066 shares vest on 02/18/18.

Note: File three copies of this Form, one of which must be manually signed. If space is insufficient, *see* Instruction 6 for procedure. Potential persons who are to respond to the collection of information contained in this form are not required to respond unless the form displays a currently valid OMB number.