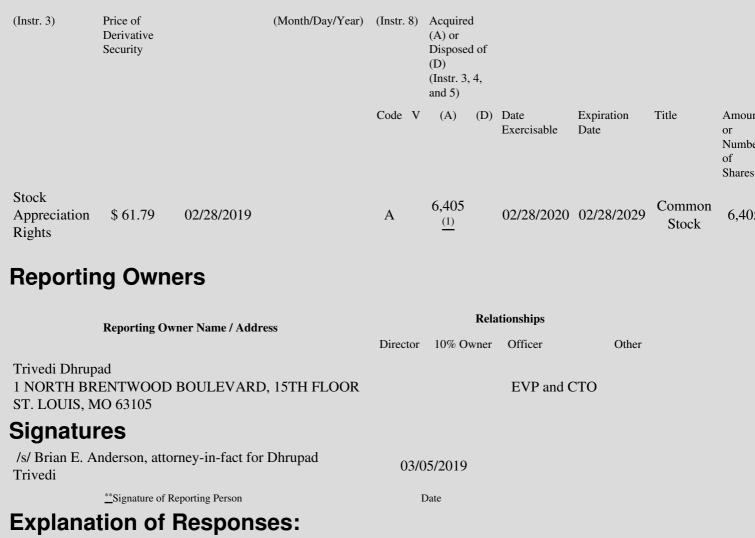

## Table II - Derivative Securities Acquired, Disposed of, or Beneficially Owned (e.g., puts, calls, warrants, options, convertible securities)

| 1. Title of | 2.          | 3. Transaction Date | 3A. Deemed         | 4.         | 5. Number      | 6. Date Exercisable and | 7. Title and Amount  |
|-------------|-------------|---------------------|--------------------|------------|----------------|-------------------------|----------------------|
| Derivative  | Conversion  | (Month/Day/Year)    | Execution Date, if | Transactio | nof Derivative | Expiration Date         | Underlying Securitie |
| Security    | or Exercise |                     | any                | Code       | Securities     | (Month/Day/Year)        | (Instr. 3 and 4)     |

The Stock Appreciation Rights (SARs) were issued at the closing price of the Company's stock on February 28, 2019 (\$61.79). They will vest in equal amounts over three years and will expire ten years after the grant date. Upon exercise, the holder will receive in Belden

(1) vost in equal another over three years and win expire ten years are the grant date. Open exercise, the notice win receive in Bertein stock the excess of fair market value per share at the time of exercise over the exercise price, times the number of SARs being exercised (after tax withholding, if applicable). Additional terms apply in the event of the holder's termination, death, disability or retirement.