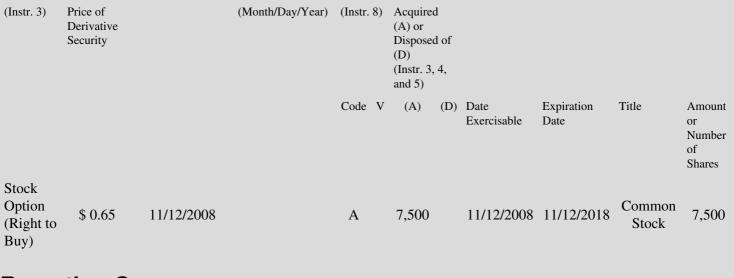

 Table II - Derivative Securities Acquired, Disposed of, or Beneficially Owned

 (e.g., puts, calls, warrants, options, convertible securities)

| 1. Title of | 2.          | 3. Transaction Date | 3A. Deemed         | 4.         | 5. Number       | 6. Date Exercisable and | 7. Title and Amount of | 8. |
|-------------|-------------|---------------------|--------------------|------------|-----------------|-------------------------|------------------------|----|
| Derivative  | Conversion  | (Month/Day/Year)    | Execution Date, if | Transactio | onof Derivative | Expiration Date         | Underlying Securities  | D  |
| Security    | or Exercise |                     | any                | Code       | Securities      | (Month/Day/Year)        | (Instr. 3 and 4)       | S  |

(1) The option was granted pursuant to the Issuer's 2004 Stock Incentive Plan, as amended and restated.

Note: File three copies of this Form, one of which must be manually signed. If space is insufficient, *see* Instruction 6 for procedure. Potential persons who are to respond to the collection of information contained in this form are not required to respond unless the form displays a currently valid OMB number.