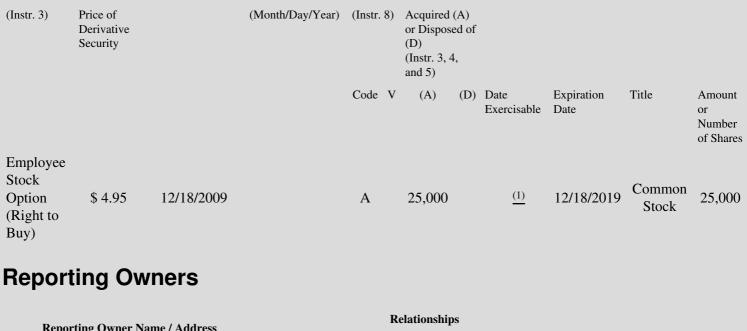

 (e.g., puts, calls, warrants, options, convertible securities)

| 1. Title of | 2.          | 3. Transaction Date | 3A. Deemed         | 4.        | 5. Number of | 6. Date Exercisable and | 7. Title and Amount of |
|-------------|-------------|---------------------|--------------------|-----------|--------------|-------------------------|------------------------|
| Derivative  | Conversion  | (Month/Day/Year)    | Execution Date, if | Transacti | orDerivative | Expiration Date         | Underlying Securities  |
| Security    | or Exercise |                     | any                | Code      | Securities   | (Month/Day/Year)        | (Instr. 3 and 4)       |

## **Explanation of Responses:**

- \* If the form is filed by more than one reporting person, see Instruction 4(b)(v).
- \*\* Intentional misstatements or omissions of facts constitute Federal Criminal Violations. See 18 U.S.C. 1001 and 15 U.S.C. 78ff(a).
- (1)  $\frac{6,250 \text{ shares will vest on December 18, 2010 and, thereafter, the remaining shares vest equally on a quarterly basis through December 18, 2013.$