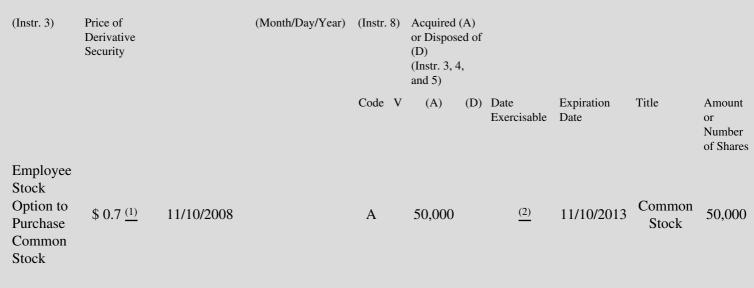

 Table II - Derivative Securities Acquired, Disposed of, or Beneficially Owned

 (e.g., puts, calls, warrants, options, convertible securities)

| 1. Title of | 2.          | 3. Transaction Date | 3A. Deemed         | 4.        | 5. Number of | 6. Date Exercisable and | 7. Title and Amount of |
|-------------|-------------|---------------------|--------------------|-----------|--------------|-------------------------|------------------------|
| Derivative  | Conversion  | (Month/Day/Year)    | Execution Date, if | Transacti | orDerivative | Expiration Date         | Underlying Securities  |
| Security    | or Exercise |                     | any                | Code      | Securities   | (Month/Day/Year)        | (Instr. 3 and 4)       |

## **Explanation of Responses:**

- \* If the form is filed by more than one reporting person, see Instruction 4(b)(v).
- \*\* Intentional misstatements or omissions of facts constitute Federal Criminal Violations. See 18 U.S.C. 1001 and 15 U.S.C. 78ff(a).
- (1) Per share.
- (2) One-third of the options vest on November 10, 2009, one-third of the options vest on November 10, 2010 and one third-options of the options vest on November 10, 2011, such that all of options will be fully vested on November 10, 2011.