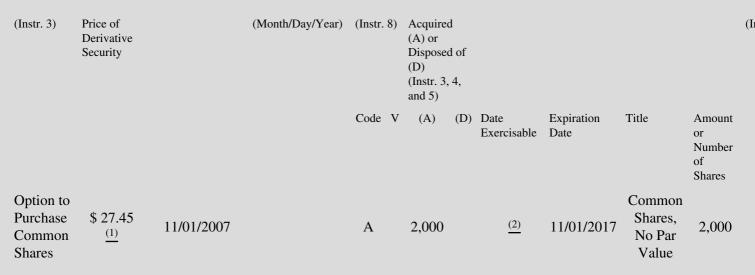

 Table II - Derivative Securities Acquired, Disposed of, or Beneficially Owned

 (e.g., puts, calls, warrants, options, convertible securities)

| 1. Title of | 2.          | 3. Transaction Date | 3A. Deemed         | 4.         | 5. Number       | 6. Date Exercisable and | 7. Title and Amount of | 8. |
|-------------|-------------|---------------------|--------------------|------------|-----------------|-------------------------|------------------------|----|
| Derivative  | Conversion  | (Month/Day/Year)    | Execution Date, if | Transactio | onof Derivative | Expiration Date         | Underlying Securities  | De |
| Security    | or Exercise |                     | any                | Code       | Securities      | (Month/Day/Year)        | (Instr. 3 and 4)       | Se |

## **Explanation of Responses:**

- \* If the form is filed by more than one reporting person, *see* Instruction 4(b)(v).
- \*\* Intentional misstatements or omissions of facts constitute Federal Criminal Violations. See 18 U.S.C. 1001 and 15 U.S.C. 78ff(a).
- (1) This amended Form 4 is being filed solely to correct the exercise price to accurately reflect the closing stock price on the date of grant.
- (2) These options become exercisable in 25% increments on November 1, 2008, November 1, 2009, November 1, 2010 and November 1, 2011.