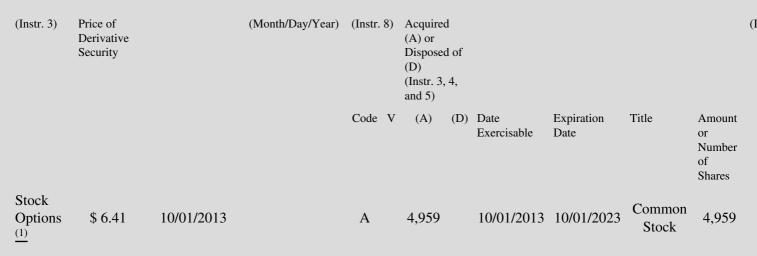

## Edgar Filing: StarTek, Inc. - Form 4

| StarTek, In<br>Form 4                                                     |                                         |                                                                                                                                                                                                      |                                                        |                                                  |                           |                                             |                                                                                                               |                                                                                           |                                                                      |                                                                     |             |
|---------------------------------------------------------------------------|-----------------------------------------|------------------------------------------------------------------------------------------------------------------------------------------------------------------------------------------------------|--------------------------------------------------------|--------------------------------------------------|---------------------------|---------------------------------------------|---------------------------------------------------------------------------------------------------------------|-------------------------------------------------------------------------------------------|----------------------------------------------------------------------|---------------------------------------------------------------------|-------------|
| October 03                                                                |                                         |                                                                                                                                                                                                      |                                                        |                                                  |                           |                                             |                                                                                                               |                                                                                           | OMB A                                                                | APPROVAL                                                            |             |
| FOR                                                                       | VI 4 UNITED                             | <b>STATES</b>                                                                                                                                                                                        |                                                        |                                                  |                           |                                             | GE C                                                                                                          | COMMISSION                                                                                |                                                                      | 3235-0287                                                           |             |
| Check                                                                     | this box                                |                                                                                                                                                                                                      | Wa                                                     | shington                                         | , D.C. 20                 | 549                                         |                                                                                                               |                                                                                           | Number:                                                              | January 31,                                                         |             |
| if no lo<br>subject<br>Sectior<br>Form 4                                  | onger STATE                             | STATEMENT OF CHANGES IN BENEFICIAL OV<br>SECURITIES                                                                                                                                                  |                                                        |                                                  |                           |                                             |                                                                                                               |                                                                                           | Expires:<br>Estimated<br>burden ho<br>response                       | 2005<br>average<br>urs per                                          |             |
| -                                                                         | ions Plicu pt                           | Filed pursuant to Section 16(a) of the Securities Exchange Act of 1934,<br>Section 17(a) of the Public Utility Holding Company Act of 1935 or Section<br>30(h) of the Investment Company Act of 1940 |                                                        |                                                  |                           |                                             |                                                                                                               |                                                                                           |                                                                      |                                                                     |             |
| (Print or Type                                                            | e Responses)                            |                                                                                                                                                                                                      |                                                        |                                                  |                           |                                             |                                                                                                               |                                                                                           |                                                                      |                                                                     |             |
| 1. Name and Address of Reporting Person <u>*</u><br>Rosenzweig Benjamin L |                                         |                                                                                                                                                                                                      | 2. Issuer Name <b>and</b> Ticker or Trading<br>Symbol  |                                                  |                           |                                             | Ş                                                                                                             | 5. Relationship of Reporting Person(s) to Issuer                                          |                                                                      |                                                                     |             |
| (Last) (First) (Middle)                                                   |                                         |                                                                                                                                                                                                      | StarTek, Inc. [SRT]<br>3. Date of Earliest Transaction |                                                  |                           |                                             |                                                                                                               | (Check all applicable)                                                                    |                                                                      |                                                                     |             |
| C/O STARTEK, INC., 8200 E.<br>MAPLEWOOD AVENUE                            |                                         |                                                                                                                                                                                                      | (Month/Day/Year)<br>10/01/2013                         |                                                  |                           |                                             |                                                                                                               | X_ Director 10% Owner<br>Officer (give title Other (specify<br>below) below)              |                                                                      |                                                                     |             |
|                                                                           | (Street)                                | eet) 4. If An                                                                                                                                                                                        |                                                        |                                                  | mendment, Date Original   |                                             |                                                                                                               | 6. Individual or Joint/Group Filing(Check                                                 |                                                                      |                                                                     |             |
| GREENWOOD                                                                 |                                         |                                                                                                                                                                                                      | Filed(Month/Day/Year)                                  |                                                  |                           |                                             | Applicable Line)<br>_X_ Form filed by One Reporting Person<br>Form filed by More than One Reporting<br>Person |                                                                                           |                                                                      |                                                                     |             |
| VILLAGE                                                                   | E, CO 80111                             |                                                                                                                                                                                                      |                                                        |                                                  |                           |                                             |                                                                                                               | r cisoli                                                                                  |                                                                      |                                                                     |             |
| (City)                                                                    | (State)                                 | (Zip)                                                                                                                                                                                                | Tab                                                    | ole I - Non-I                                    | Derivative                | Securit                                     | ies Acq                                                                                                       | uired, Disposed                                                                           | of, or Beneficia                                                     | ally Owned                                                          |             |
| 1.Title of<br>Security<br>(Instr. 3)                                      | 2. Transaction Data<br>(Month/Day/Year) | Execution any                                                                                                                                                                                        | Date, if                                               | 3.<br>Transactio<br>Code<br>(Instr. 8)<br>Code V | Disposed<br>(Instr. 3, 4  | (A) or<br>of (D)<br>4 and 5)<br>(A)<br>or   | S<br>B<br>C<br>F<br>R<br>T                                                                                    | Securities<br>Beneficially<br>Dwned                                                       | 6. Ownership<br>Form: Direct<br>(D) or Indirect<br>(I)<br>(Instr. 4) | 7. Nature of<br>Indirect<br>Beneficial<br>Ownership<br>(Instr. 4)   |             |
|                                                                           |                                         |                                                                                                                                                                                                      |                                                        | Code V                                           | mount                     | (D) I                                       | nee                                                                                                           |                                                                                           |                                                                      |                                                                     |             |
| Reminder: R                                                               | eport on a separate lir                 | e for each cl                                                                                                                                                                                        | ass of sec                                             | urities benef                                    | Perso<br>inform<br>requir | ns who<br>nation o<br>red to ro<br>ays a cu | o respo<br>contai<br>espon                                                                                    | indirectly.<br>ond to the colle<br>ned in this form<br>d unless the for<br>y valid OMB co | n are not<br>rm                                                      | SEC 1474<br>(9-02)                                                  |             |
|                                                                           | Ta                                      |                                                                                                                                                                                                      |                                                        | curities Acq<br>s, warrants                      |                           |                                             |                                                                                                               | eneficially Owned<br>curities)                                                            | I                                                                    |                                                                     |             |
| 1. Title of<br>Derivative<br>Security                                     |                                         | nsaction Date<br>h/Day/Year)                                                                                                                                                                         |                                                        | emed<br>on Date, if                              | 4.<br>Transact<br>Code    | 5. Nui<br>lorof Dei<br>Securi               | ivative                                                                                                       | 6. Date Exercisa<br>Expiration Date<br>(Month/Day/Ye                                      |                                                                      | 7. Title and Amount of<br>Underlying Securities<br>(Instr. 3 and 4) | 8<br>D<br>S |

## **Explanation of Responses:**

- \* If the form is filed by more than one reporting person, *see* Instruction 4(b)(v).
- \*\* Intentional misstatements or omissions of facts constitute Federal Criminal Violations. See 18 U.S.C. 1001 and 15 U.S.C. 78ff(a).
- (1) Represents 100% of quarterly board compensation granted pursuant to the Plan with a grant fair value (as measured by the Black-Scholes option valuation model) of \$22,500.