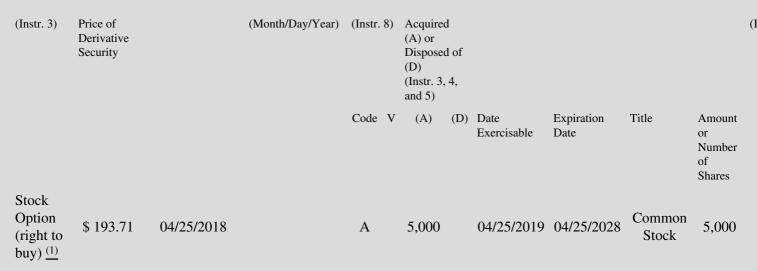

 Table II - Derivative Securities Acquired, Disposed of, or Beneficially Owned
 (e.g., puts, calls, warrants, options, convertible securities)

| 1. Title of | 2.          | 3. Transaction Date | 3A. Deemed         | 4.         | 5. Number       | 6. Date Exercisable and | 7. Title and Amount of | 8. |
|-------------|-------------|---------------------|--------------------|------------|-----------------|-------------------------|------------------------|----|
| Derivative  | Conversion  | (Month/Day/Year)    | Execution Date, if | Transactio | onof Derivative | Expiration Date         | Underlying Securities  | D  |
| Security    | or Exercise |                     | any                | Code       | Securities      | (Month/Day/Year)        | (Instr. 3 and 4)       | S  |

## **Explanation of Responses:**

- \* If the form is filed by more than one reporting person, see Instruction 4(b)(v).
- \*\* Intentional misstatements or omissions of facts constitute Federal Criminal Violations. See 18 U.S.C. 1001 and 15 U.S.C. 78ff(a).
- (1) Stock Option granted pursuant to the 2016 Equity and Performance-Based Incentive Compensation Plan. Option vests in three (3) equal annual installments beginning one (1) year from date of grant.