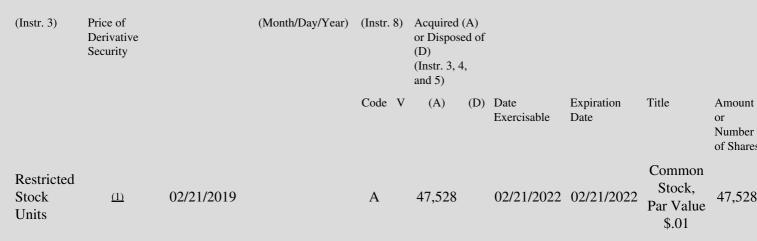

 Table II - Derivative Securities Acquired, Disposed of, or Beneficially Owned
 (e.g., puts, calls, warrants, options, convertible securities)

| 1. Title of | 2.          | 3. Transaction Date | 3A. Deemed         | 4.        | 5. Number of | 6. Date Exercisable and | 7. Title and Amount of |
|-------------|-------------|---------------------|--------------------|-----------|--------------|-------------------------|------------------------|
| Derivative  | Conversion  | (Month/Day/Year)    | Execution Date, if | Transacti | orDerivative | Expiration Date         | Underlying Securities  |
| Security    | or Exercise |                     | any                | Code      | Securities   | (Month/Day/Year)        | (Instr. 3 and 4)       |

## **Explanation of Responses:**

- \* If the form is filed by more than one reporting person, see Instruction 4(b)(v).
- \*\* Intentional misstatements or omissions of facts constitute Federal Criminal Violations. See 18 U.S.C. 1001 and 15 U.S.C. 78ff(a).
- (1) Not applicable to this transaction. RSUs have no value until all restrictions lapse on the final vesting date.